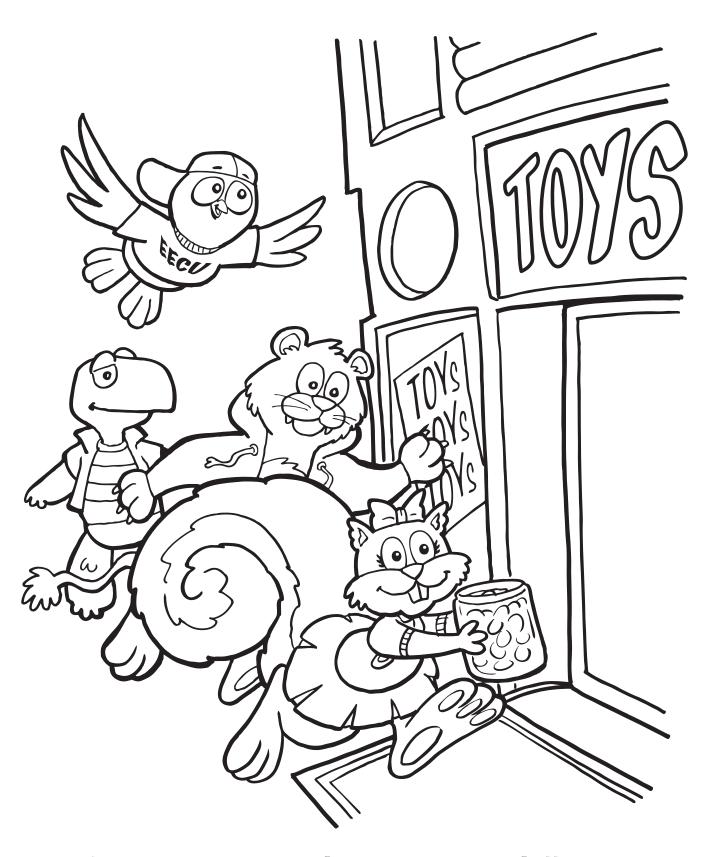

They have earned over twenty dollars, so they head out to the toy store to buy a bat, glove and a few baseballs.

Sally suggests they put their extra money into a savings account at Educational Employees Credit Union for next summer.