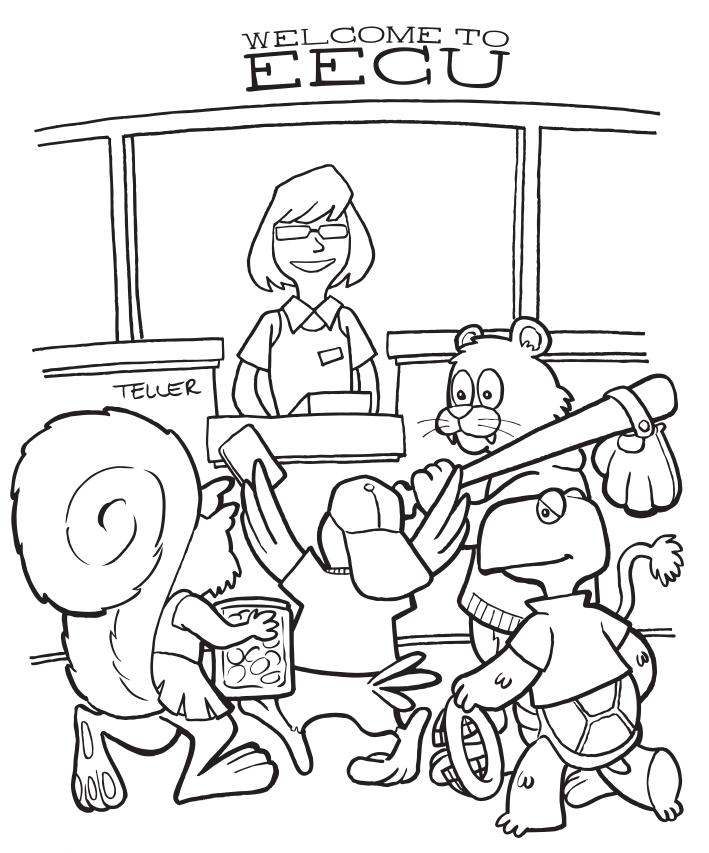

They have earned over twenty dollars, so they head out to the toy store to buy a bat, glove and a few baseballs.

Sally suggests they put their extra money into a savings account at Educational Employees Credit Union for next summer.