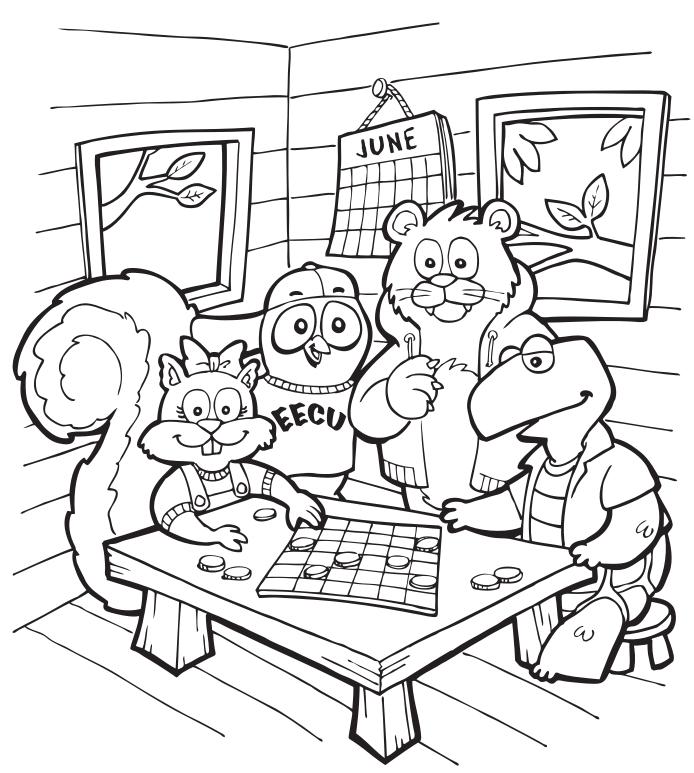

They have earned over twenty dollars, so they head out to the toy store to buy a bat, glove and a few baseballs.

Sally suggests they put their extra money into a savings account at Educational Employees Credit Union for next summer.