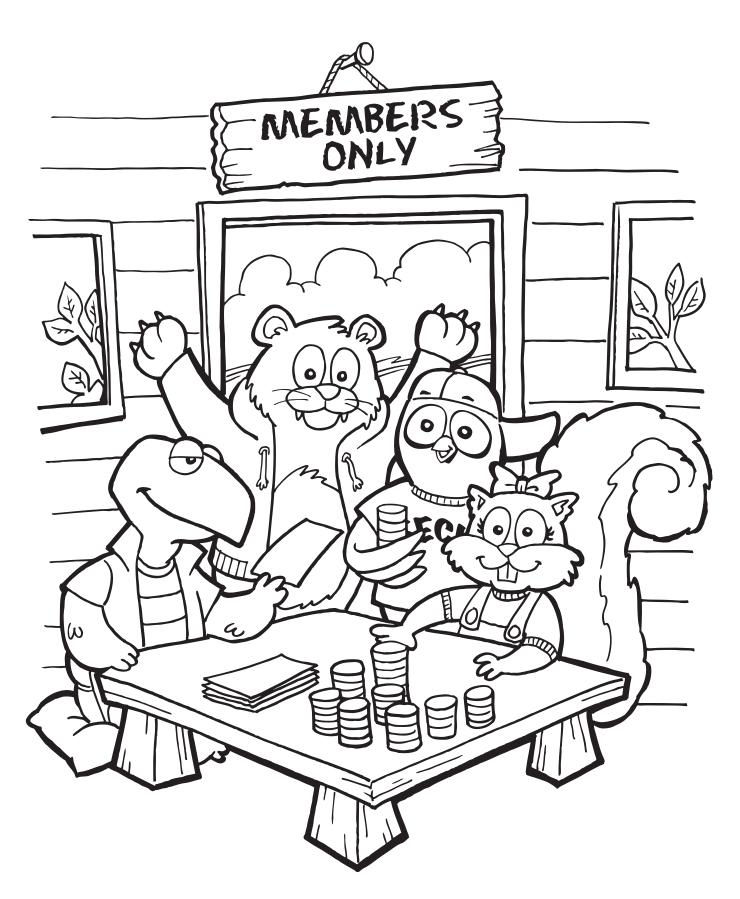

Larry goes to pick lemons from the tree in his backyard.

Meanwhile, Terry, Sally and Eddie set up the lemonade stand.

After a long day, they return to the treehouse to count up the money they have earned.

They have earned over twenty dollars, so they head out to the toy store to buy a bat, glove and a few baseballs.

Sally suggests they put their extra money into a savings account at Educational Employees Credit Union for next summer.