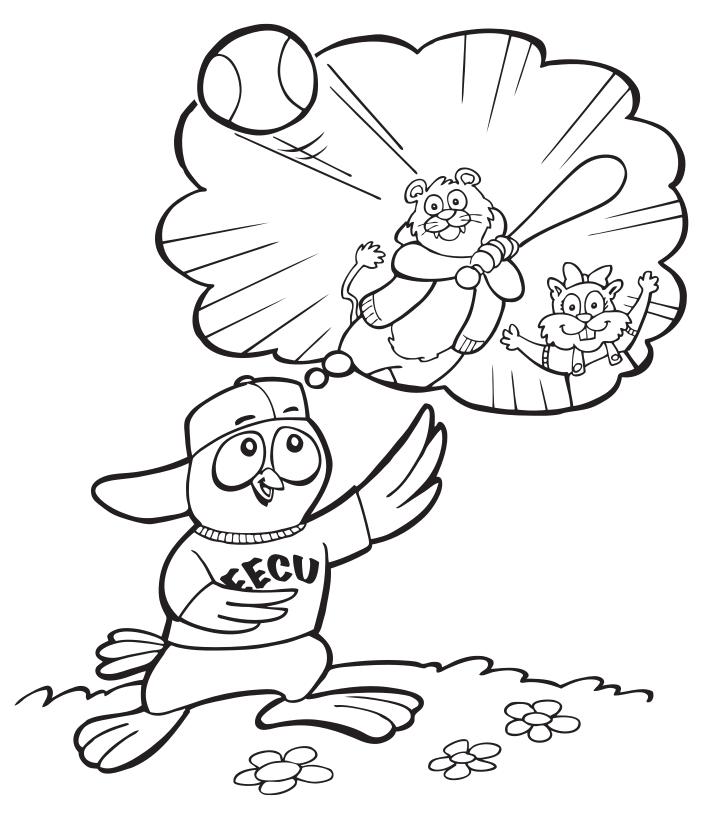

Sally the Squirrel, Larry the Lion and Terry the Turtle join Eddie the Owl in his treehouse on a warm summer day. It is the beginning of summer vacation and they need to find something fun to play.

Eddie suggests baseball, but how will they get the things they need to play? If they sell lemonade, they might earn enough money to buy the toys they need.