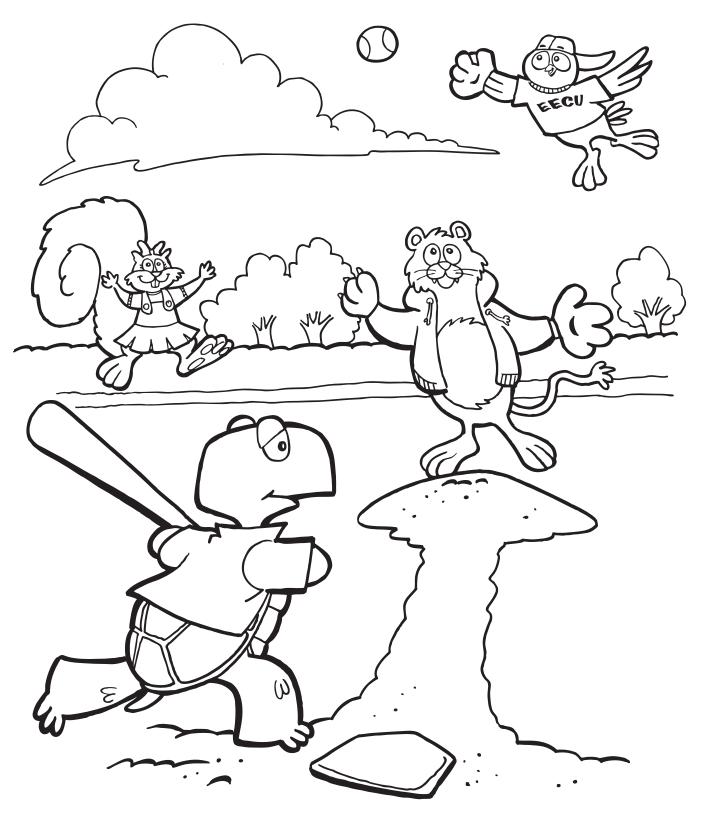

Playing baseball and having fun is a great way to spend a warm summer day. And saving their extra money at EECU means they will have more money the next time.