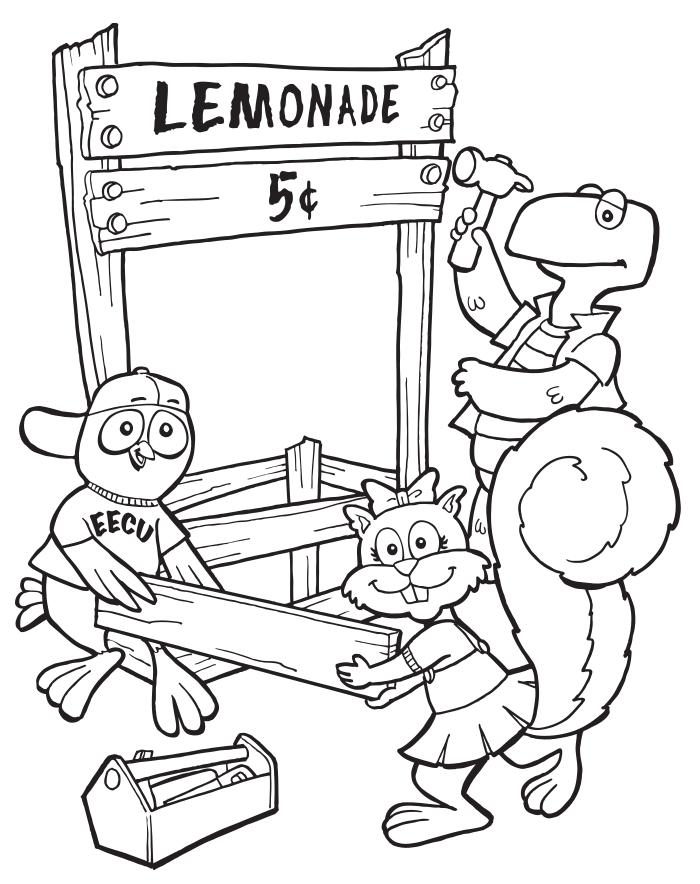

Larry goes to pick lemons from the tree in his backyard.

Meanwhile, Terry, Sally and Eddie set up the lemonade stand.

After a long day, they return to the treehouse to count up the money they have earned.